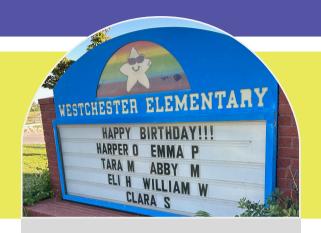

# CELEBRATE YOUR STUDENT'S BIRTHDAY!

# Celebrate your student's birthday by having their name added to the PTA's birthday marquee!

What better way than to recognize your WES Star on their special day than to see their name in lights? (Or at least giant letters ...) Your student will be listed with first name and last initial.

Birthday marquee orders are \$10 and require purchase three weeks in advance of the birthday. The marquee is at the entrance to the WES parking lot.

Place your marquee order by scanning the QR code at right.